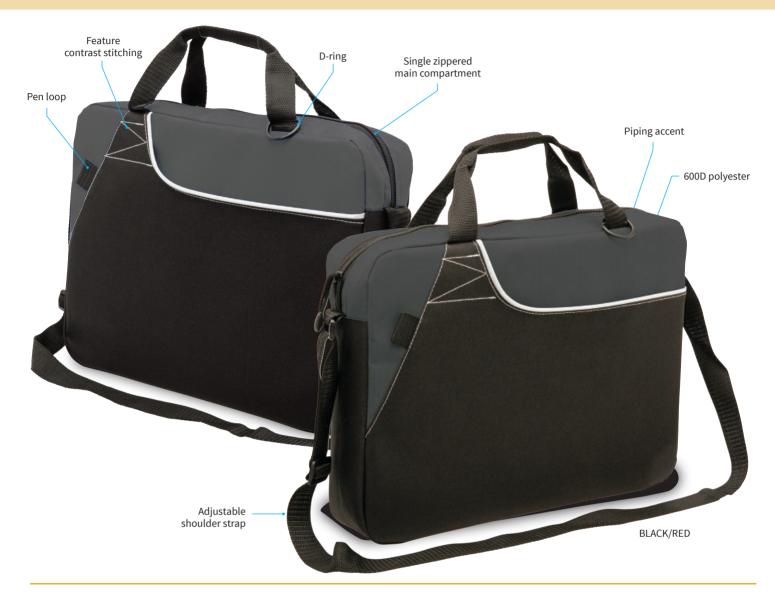

## **Switch Satchel**

Handy and functional, this economical satchel provides plenty of storage for your various items in an up-to-the-minute style package.

## SPECIFICATIONS

| MATERIAL:                | 600D polyester                                                                                                                                                                                                                                                                                                               |
|--------------------------|------------------------------------------------------------------------------------------------------------------------------------------------------------------------------------------------------------------------------------------------------------------------------------------------------------------------------|
| SIZE:                    | 40.5cm W x 30.5cm H x 8cm D                                                                                                                                                                                                                                                                                                  |
| CAPACITY:                | 10 Litres                                                                                                                                                                                                                                                                                                                    |
| <b>DECORATION TYPES:</b> | Embroidery, Digital Transfer, Plastisol Transfer, Screenprint                                                                                                                                                                                                                                                                |
| DECORATION AREAS:        | Print/Transfer areas<br>Front Panel: 160mm W x 170mm H<br>Embroidery areas                                                                                                                                                                                                                                                   |
|                          | Front Panel: 160mm Diameter                                                                                                                                                                                                                                                                                                  |
| DESCRIPTION:             | <ul> <li>600D polyester</li> <li>Single zippered main compartment</li> <li>Front slip pocket accented with piping and contrast stitching</li> <li>Adjustable webbing shoulder strap</li> <li>Handy pen loop</li> <li>D-ring for keys or carabiner</li> <li>Webbing pen loop</li> <li>Business card holder on back</li> </ul> |
| COLOURWAYS:              | Black/Charcoal,                                                                                                                                                                                                                                                                                                              |
| PACKAGING:               | Each bag packed in an individual poly bag with a silica gel sachet.                                                                                                                                                                                                                                                          |
| CARTON QUANTITY:         | 48 pieces                                                                                                                                                                                                                                                                                                                    |
| CARTON MEASUREMENTS:     | 40cm W x 39cm D x 23cm H                                                                                                                                                                                                                                                                                                     |
| CARTON WEIGHT:           | 10kg                                                                                                                                                                                                                                                                                                                         |
|                          |                                                                                                                                                                                                                                                                                                                              |